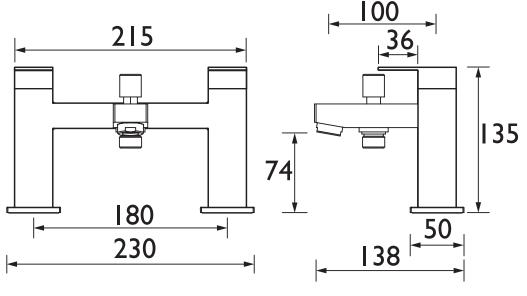

#### Dimensions (measurements in mm)

http://www.bristan.com

Bristan, Birch Coppice Business Park, Dordon, Tamworth, B78 1SG. Telephone: 0844 701 6274. Facsimile: 0844 701 6275. Web Site: www.bristan.com Email: enquire@bristan.com The information contained on this page was correct at date of issue. Fitting Dimensions are provided as a guide only. Some variation may occur due to manufacturing tolerances. Bristan pursues a policy of continuing improvement in design and performance of its products and so reserves the right to change specifications without prior notice.