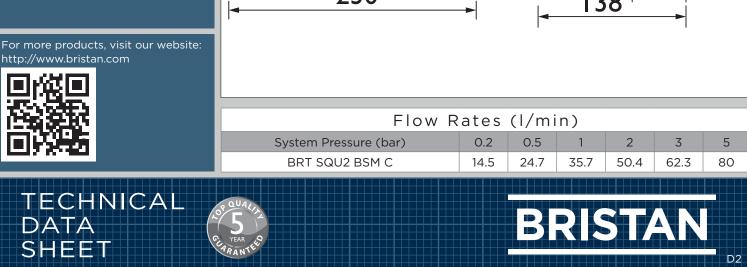

Holes:              | 2                                  |
| Valve/Cartridge Type:             | 3/4" Ceramic Disc Valve ? 1/4 turn |
| Plumbing System Requirements:     | Suitable for all plumbing systems  |
| Minimum Dynamic Pressure:         | 0.2 bar                            |
| Maximum Dynamic Pressure:         | 5.0 bar                            |
| Maximum Hot Water Temperature: °C | 65                                 |
| Maximum Static Pressure: (bar)    | 10                                 |
| Flow Type:                        | Single                             |
| Isolation Included:               | No                                 |
|                                   |                                    |

#### Dimensions (measurements in mm)



http://www.bristan.com



Bristan, Birch Coppice Business Park, Dordon, Tamworth, B78 1SG. Telephone: 0844 701 6274. Facsimile: 0844 701 6275. Web Site: www.bristan.com Email: enquire@bristan.com The information contained on this page was correct at date of issue. Fitting Dimensions are provided as a guide only. Some variation may occur due to manufacturing tolerances. Bristan pursues a policy of continuing improvement in design and performance of its products and so reserves the right to change specifications without prior notice.

### Product Certifications:



WRAS Cert. Number: 1909025 WRAS Expiry Date: 30/09/2024