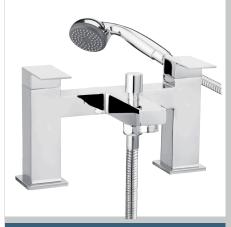

# SQUIRE Tap Range Squire Bath Shower Mixer Chrome

#### Features:

- Ceramic Disc Valves
- Chrome Plated
- Easy to use lever handles

| Specification                     |                                    |
|-----------------------------------|------------------------------------|
| Product Type:                     | Bathroom Tap                       |
| Main Construction Material:       | Brass                              |
| Mount Type:                       | Deck                               |
| Handle Type:                      | Lever Handles                      |
| Connection Inlet:                 | G 3/4" BSP                         |
| Connection Outlet:                | G 1/2" BSP                         |
| Number of Tap Holes:              | 2                                  |
| Valve/Cartridge Type:             | 3/4" Ceramic Disc Valve ? 1/4 turn |
| Plumbing System Requirements:     | Suitable for all plumbing systems  |
| Minimum Dynamic Pressure:         | 0.2 bar                            |
| Maximum Dynamic Pressure:         | 5.0 bar                            |
| Maximum Hot Water Temperature: °C | 65                                 |
| Maximum Static Pressure: (bar)    | 10                                 |
| Flow Type:                        | Single                             |
| Isolation Included:               | No                                 |
|                                   |                                    |