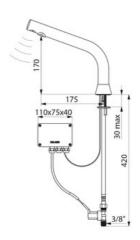

### BINOPTIC electronic tap - Ref. 388015

Deck-mounted electronic basin tap:

Independent IP65 electronic control unit.

230/12V mains supply with transformer.

Flow rate pre-set at 3 lpm at 3 bar, can be adjusted from 1.5 to 6 lpm.

Scale-resistant flow straightener.

Adjustable duty flush (pre-set flush ~60 sec. every 24hr after last use).

Active, infrared presence detection, sensor at the end of the spout optimises detection.

Chrome-plated brass body.

PEX flexible with filter and solenoid valve M3/8".

Fixing reinforced by 2 stainless steel rods.

Anti-blocking safety.

Spout with smooth interior and low volume of water (reduces niches where

bacteria can develop). Drop height: 170mm.

## BINOPTIC electronic tap - Ref. 388015

| Connector    | M3/8"        |
|--------------|--------------|
| Technology   | Electronic   |
| Length       | Mains supply |
| Drop height  | 170mm        |
| Spout length | 175mm        |
| Flow rate    | 3 lpm        |
| Warranty     |              |