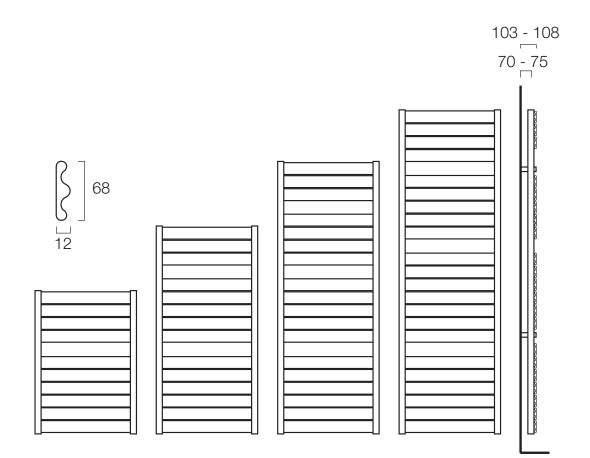

## Tornado Towel Rail

Supplied with 4 brackets, 2 for the top and 2 for the bottom. 35mm collectors. 68mm patented flat tube.

Automatic bleed valve included with these radiators.

Pipe centres left to right = width - 35mm Pipe centres from wall = 70mm - 75mm Depth from wall = 103mm - 108mm