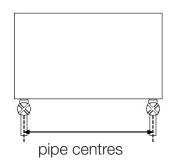

## Tornado Towel Rail

Supplied with 4 brackets, 2 for the top and 2 for the bottom. 35mm collectors. 68mm patented flat tube.

Automatic bleed valve included with these radiators.

Pipe centres left to right = width - 35mm Pipe centres from wall = 70mm - 75mm Depth from wall = 103mm - 108mm