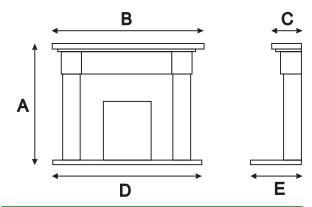

|                  | Α    | В    | С   | D    | Е   |
|------------------|------|------|-----|------|-----|
|                  |      |      |     |      |     |
| Rochester Std    | 1059 | 1215 | 195 | 1215 | 381 |
| Rochester Petite | 1059 | 991  | 195 | 991  | 381 |
| Rochester 21"    | 1059 | 1215 | 195 | 1215 | 533 |