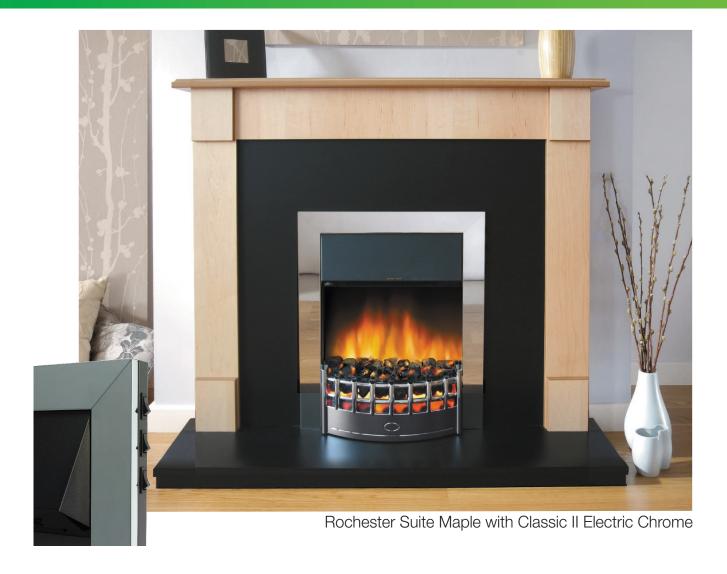

## Rochester Suite

## Features

- Choice of 1kW or 2kW Heat Controls.
- Rochester available in Petite & 21" Options
- LED Lights Expected Lifespan of 50,000 hrs.
- 100% Efficient at point of use.
- Side Positioned Heat Controls.
- Thermostat & Overheat Safety Cut Out.
- Ouick Fit Kettle Connection with 3m of White Cable.
- One Piece Coal Bed (No Loose Coals).
- BEAB & CE Approved.
- 2 Year Guarantee