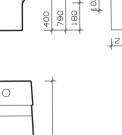

# quinta multi outlet

co-ordinating quinta range

Quinta close coupled, washdown WC suite, multi outlet

Ļ

660

All measurements shown are in millimetres. Drawing sizes are not to scale.

Lawton Road, Alsager, Stoke-on-Trent ST7 2DF, UK Tel: +44(0) 1270 879777 Fax: +44(0) 1270 873864 www.twyfordbathrooms.com UK Technical Helpline Tel: 0870 840 0437 Fax: 0870 840 0438

#### note

To achieve 230\*mm roughing in as shown on illustration use McAlpine WC-CONQ connector or equivalent.

**applications** Commercial, Domestic, Hotels and Leisure.

**material** Vitreous china.

**colour** White WH.