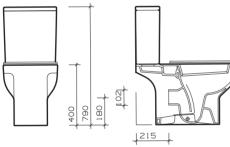

# quinta multi outlet

co-ordinating quinta range

Quinta close coupled, washdown WC suite, multi outlet

Ļ

660

All measurements shown are in millimetres. Drawing sizes are not to scale.

Lawton Road, Alsager, Stoke-on-Trent ST7 2DF, UK Tel: +44(0) 1270 879777 Fax: +44(0) 1270 873864 www.twyfordbathrooms.com UK Technical Helpline Tel: 0870 840 0437 Fax: 0870 840 0438

#### note

To achieve 230\*mm roughing in as shown on illustration use McAlpine WC-CONQ connector or equivalent.

**applications** Commercial, Domestic, Hotels and Leisure.

**material** Vitreous china.

**colour** White WH.