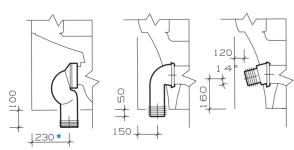

#### note

To achieve 230\*mm roughing in as shown on illustration use McAlpine WC-CONQ connector or equivalent.

**applications** Commercial, Domestic, Hotels and Leisure.

**material** Vitreous china.

**colour** White WH.