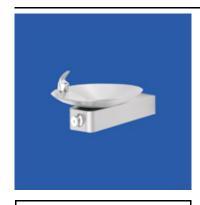

# **Deauville**Drinking fountain

HAWS1001

Deauville drinking fountain

#### **Product information**

Dimensions

Length 359mm

Width 359mm

Depth 203mm

Product features

Model 1001 is a barrier-free, stainless steel drinking fountain with round sculpted bowl. Bubbler, waste strainer and push button are polished chrome-plated brass. Model includes vandal-resistant bottom plate, special mounting plate, and 1-1/4" O.D. waste arm. It is manufactured in 18 gauge, Type 304, No. 4 satin finish stainless steel for easy maintenance and provides the perfect finishing touch to any project. Model 1001 meets the Americans with Disabilities Act. Haws manufactures drinking fountains, electric water coolers and electric drinking fountains to be lead free by all known definitions including ANSI/NSF Standard 61, Section 9, California Proposition 65 and the Federal Safe Drinking Water Act.