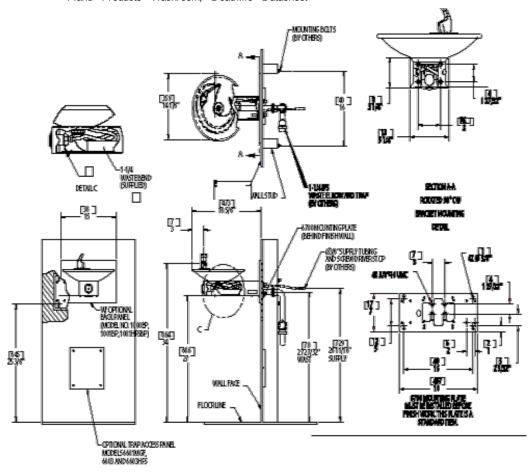

#### **Product information**

Dimensions

Length 359mm

Width 359mm

Depth 203mm

Product features

Model 1001 is a barrier-free, stainless steel drinking fountain with round sculpted bowl. Bubbler, waste strainer and push button are polished chrome-plated brass. Model includes vandal-resistant bottom plate, special mounting plate, and 1-1/4" O.D. waste arm. It is manufactured in 18 gauge, Type 304, No. 4 satin finish stainless steel for easy maintenance and provides the perfect finishing touch to any project. Model 1001 meets the Americans with Disabilities Act. Haws manufactures drinking fountains, electric water coolers and electric drinking fountains to be lead free by all known definitions including ANSI/NSF Standard 61, Section 9, California Proposition 65 and the Federal Safe Drinking Water Act.

#### Installation instructions

Mount to wall or cavity wall securely using installation instructions supplied

Pland, Lower Wortley Ring Road, Leeds, West Yorkshire LS12 6AA Tel: 0113 263 4184 Fax: 0113 279 8572