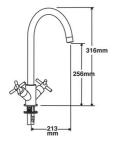

# Monobloc High Spout Sink Mixer

| DIMENSIONS (mm) |                                |            |
|-----------------|--------------------------------|------------|
| Code            | Description                    | Dimensions |
| 4P1042          | Monobloc High Spout Sink Mixer | see image  |