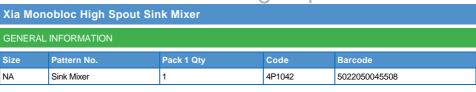

# Monobloc High Spout Sink Mixer

| DIMENSIONS (mm) |                                |            |
|-----------------|--------------------------------|------------|
| Code            | Description                    | Dimensions |
| 4P1042          | Monobloc High Spout Sink Mixer | see image  |