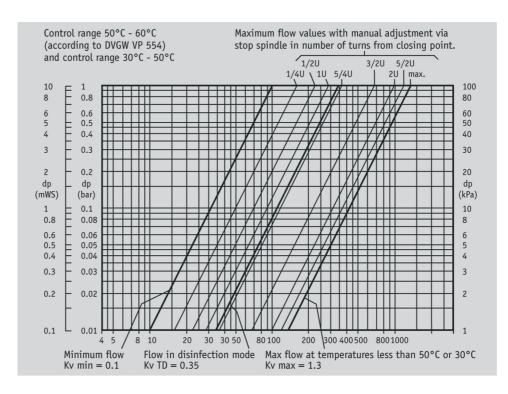

## P605 Circulation valve without insulation

Bronze circulation valve. 50°C - 60°C adjustable range. Female x female.

| GENERAL INFORMATION |             |            |       |               |
|---------------------|-------------|------------|-------|---------------|
| Size                | Pattern No. | Pack 1 Qty | Code  | Barcode       |
| DN15                | P605        | 1          | 16502 | 4018919061155 |
| DN20                | P605        | 1          | 16503 | 4018919061186 |
| DN25                | P605        | 1          | 16504 | 4018919061216 |