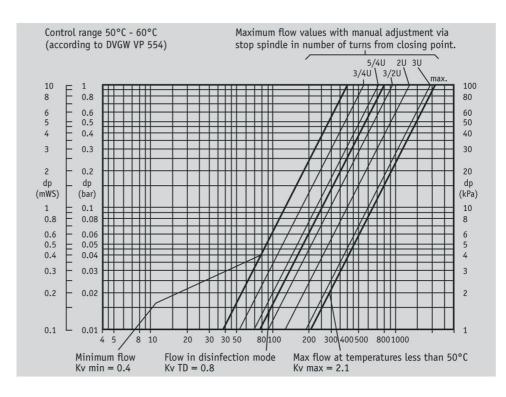

## P605 Circulation valve without insulation

Bronze circulation valve. 50°C - 60°C adjustable range. Female x female.

| GENERAL INFORMATION |             |            |       |               |
|---------------------|-------------|------------|-------|---------------|
| Size                | Pattern No. | Pack 1 Qty | Code  | Barcode       |
| DN15                | P605        | 1          | 16502 | 4018919061155 |
| DN20                | P605        | 1          | 16503 | 4018919061186 |
| DN25                | P605        | 1          | 16504 | 4018919061216 |