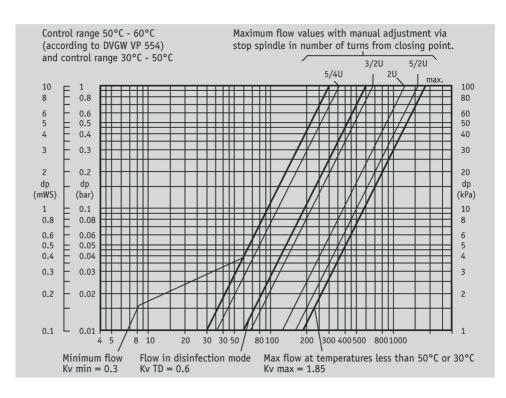

## P605 Circulation valve without insulation

Bronze circulation valve. 50°C - 60°C adjustable range. Female x female.

| GENERAL INFORMATION |             |            |       |               |
|---------------------|-------------|------------|-------|---------------|
| Size                | Pattern No. | Pack 1 Qty | Code  | Barcode       |
| DN15                | P605        | 1          | 16502 | 4018919061155 |
| DN20                | P605        | 1          | 16503 | 4018919061186 |
| DN25                | P605        | 1          | 16504 | 4018919061216 |