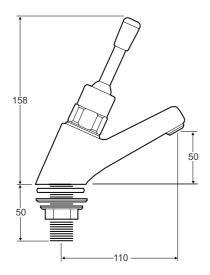

Specify as: Meynell Lever Action Pillar Tap (PEBF0835P) non-concussive, chrome plated timed flow basin tap with lever control.