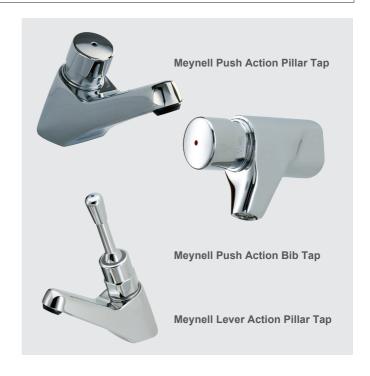

# MEYNELL PUSH ACTION PILLAR, BIB AND LEVER TAPS

- Self closing action
- Non-concussive
- Energy and water saving
- Fits all standard washbasin tap holes
- Lever version available for disabled use

### Dimensions (mm)

**Specification Enquiries** Tel: 01242 282527

Fax: 01242 282404

Specify as: Meynell Push Action Pillar Tap (PEBF0832P) non-concussive, chrome plated timed flow basin tap.

Specify as: Meynell Push Action Bib Tap (2.1536.010) non-concussive, chrome plated timed flow bib tap.

Specify as: Meynell Lever Action Pillar Tap (PEBF0835P) non-concussive, chrome plated timed flow basin tap with lever control.