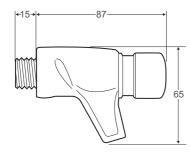

### Dimensions (mm)

**Specification Enquiries** Tel: 01242 282527

Fax: 01242 282404

Specify as: Meynell Push Action Pillar Tap (PEBF0832P) non-concussive, chrome plated timed flow basin tap.

Specify as: Meynell Push Action Bib Tap (2.1536.010) non-concussive, chrome plated timed flow bib tap.