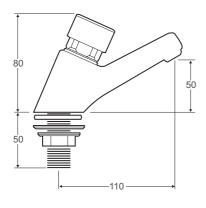

### Dimensions (mm)

**Specification Enquiries** Tel: 01242 282527

Fax: 01242 282404

Specify as: Meynell Push Action Pillar Tap (PEBF0832P) non-concussive, chrome plated timed flow basin tap.

Specify as: Meynell Push Action Bib Tap (2.1536.010) non-concussive, chrome plated timed flow bib tap.