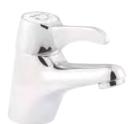

## lever taps

Lever action hole spray mixer

lever action hole spray mixer With 8mm inlets SF5247CP

**applications** Commercial, Domestic, Education, Healthcare, Hotels and Leisure, Other, Special Needs.

**approvals** W.R.A.S.

**finish** Chrome plated CP.

## note

Suitable only for reasonably balanced hot and cold water supplies from a common source. Complete with spray mixer & flow straightener.