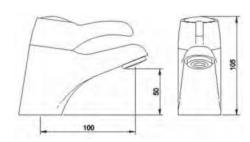

## lever control deck mounted mixer

Quarter turn lever control fitting  $\frac{1}{2}$ " with

divided flow swivel nozzle **SF1077CP** 

**applications** Commercial, Domestic, Education, Healthcare, Hotels and Leisure, Other, Special Needs.

**approvals** W.R.A.S.

**finish** Chrome plated CP.

Lever control deck mounted mixer

All measurements shown are in millimetres. drawing sizes are not to scale. to specify/order: Please use the 8 character reference shown above.