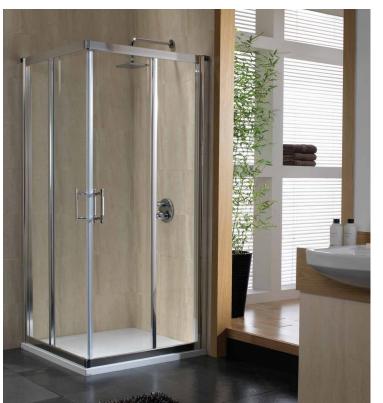

## geo6 corner entry

consists of 2 fixed and 2 sliding door panels 6mm glass

Geo6 bi-fold corner entry

## to specify/order:

Please use the eight character reference shown below.

corner entry

900mm

G65303CP G64303CP

760/800mmG64303CP760mm uses standard profiles, larger extended<br/>framework profiles included to make up to 800mm