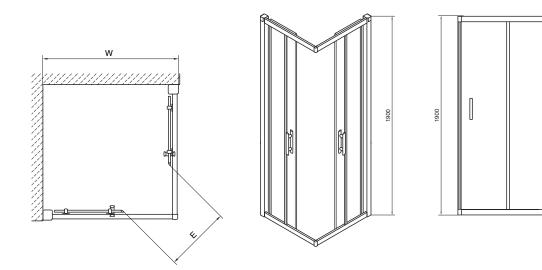

## fixings

All fixings and instructions included.

| Product<br>Number | Description            | W - Width<br>mm | E - Entry Width<br>mm | Adjustment<br>mm |
|-------------------|------------------------|-----------------|-----------------------|------------------|
| G64303CP          | Corner Entry 760/800mm | 760/800         | 360                   | 25               |
| G65303CP          | Corner Entry 900mm     | 900             | 455                   | 25               |

all measurements shown are in millimetres. drawing sizes are not to scale.

Lawton Road, Alsager, Stoke-on-Trent ST7 2DF, UK Tel: +44(0) 1270 879777 Fax: +44(0) 1270 873864 www.twyfordbathrooms.com UK Technical Helpline Tel: 0870 840 0437 Fax: 0870 840 0438