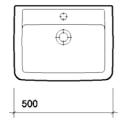

## furniture washbasin

Wall fixing or furniture basin

500 x 380mm, 1 tap hole **GL4811WH** 