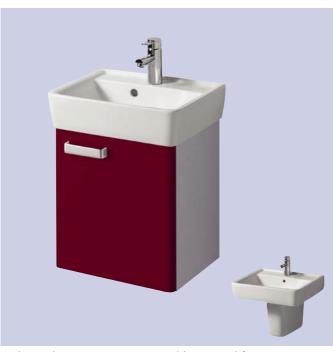

# galerie plan 500 furniture

co-ordinating galerie plan range

complete with fixings

Galerie plan 500 x 380mm washbasin and furniture unit

## furniture washbasin

Wall fixing or furniture basin

500 x 380mm, 1 tap hole **GL4811WH** 

### furniture unit

Underbasin furniture unit

 410 x 325mm, white gloss
 GL0172WH

 410 x 325mm, red gloss
 GL0172RD

 410 x 325mm, wenge gloss
 GL0172WE