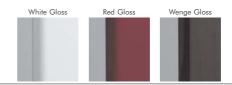

### furniture unit

Underbasin furniture unit

 410 x 325mm, white gloss
 GL0172WH

 410 x 325mm, red gloss
 GL0172RD

 410 x 325mm, wenge gloss
 GL0172WE

### colours

VC - White

Furniture - White gloss, Red gloss, Wenge gloss