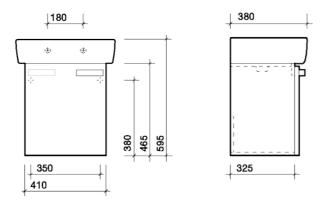

## furniture washbasin

Wall fixing or furniture basin

500 x 380mm, 1 tap hole **GL4811WH** 

### furniture unit

Underbasin furniture unit

 410 x 325mm, white gloss
 GL0172WH

 410 x 325mm, red gloss
 GL0172RD

 410 x 325mm, wenge gloss
 GL0172WE