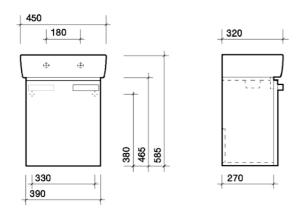

# galerie plan 450 furniture

co-ordinating galerie plan range

complete with fixings

Galerie plan 450 x 320mm washbasin and furniture unit

## furniture washbasin

Wall fixing or furniture basin

450 x 320mm, 1 tap hole

**GL4851WH** 

#### furniture:

(a) Screwed to wall, mounted under washbasin.

All measurements shown are in millimetres. Drawing sizes

Lawton Road, Alsager, Stoke-on-Trent ST7 2DF, UK Tel: +44(0) 1270 879777 Fax: +44(0) 1270 873864