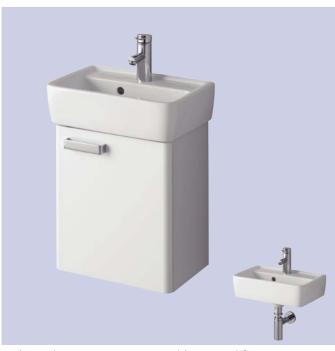

# galerie plan 450 furniture

co-ordinating galerie plan range

complete with fixings

Galerie plan 450 x 320mm washbasin and furniture unit

## furniture washbasin

Wall fixing or furniture basin

450 x 320mm, 1 tap hole

**GL4851WH** 

### furniture unit

Underbasin furniture unit