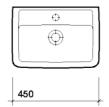

## furniture washbasin

Wall fixing or furniture basin

450 x 320mm, 1 tap hole

**GL4851WH** 