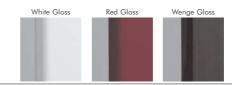

0 x 320mm washbasin and furniture unit



## to specify/order:

Please use the eight character reference shown below.

## furniture washbasin

Wall fixing or furniture basin

450 x 320mm, 1 tap hole

**GL4851WH** 

### furniture unit

Underbasin furniture unit

## recommended brassware

Qb

Rival

Aquations premiere

Siron

For alternative brassware please refer to the brassware section.

#### waste

Wastes are shown at the back of this section.

## applications

Domestic.

#### material

Basin - Vitreous china.

Furniture - Highly moisture resistant MDF.

### colours

VC - White

Furniture - White gloss, Red gloss, Wenge gloss

# fixings

## basin:

(a) Wall bolts.

#### furniture:

(a) Screwed to wall, mounted under washbasin.



All measurements shown are in millimetres. Drawing sizes



Lawton Road, Alsager, Stoke-on-Trent ST7 2DF, UK Tel: +44(0) 1270 879777 Fax: +44(0) 1270 873864

www.twyfordbathrooms.com UK Technical Helpline Tel: 0870 840 0437 Fax: 0870 840 0438