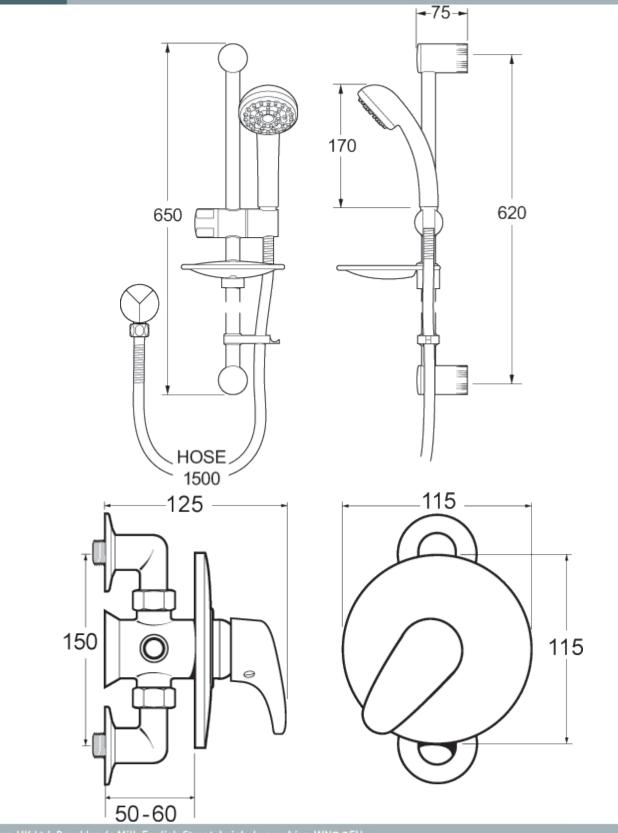

Stainless steel, double interlocked, 1.5m standard bore

Additional information: Hose retainer & soap dish included Height adjustable handset

Recessed:

Features concealed and exposed options in one box

ADOCMANM01 Cosmetics:

## **Technical Specification**

• Minimum pressure required HIGH PRESSURE 0.5 bar.

Methven UK Ltd, Brooklands Mill, English Street, Leigh, Lancashire, WN7 3EH. Tel 0800 195 1602 - 8am - 5pm Monday to Friday Email sales@uk.methven.com