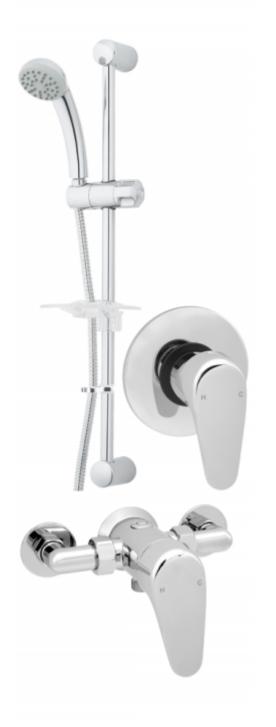

## ADORE MANUAL SHOWER VALVE WITH 1 FUNCTION SIGNATURE KIT

## Valve description:

Sequential temperature control

**Operation:** Flowing lever action

Special features:

Ceramic disc technology

Suitable for combination boilers:

Yes

Hose:

Stainless steel, double interlocked, 1.5m standard bore

Additional information: Hose retainer & soap dish included Height adjustable handset

Recessed:

Features concealed and exposed options in one box

ADOCMANM01 Cosmetics:

- Handle TypeLever
- Product FinishChrome

**Prices:** 

Exc. VAT £132.00 Inc. VAT **£158.40** 