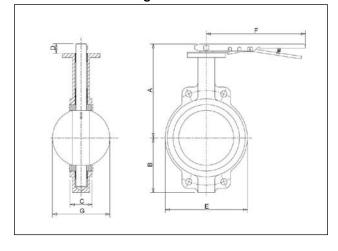

## **Dimensional Drawing**

## **Dimensions and Weights**

| Size  | Weight<br>(kg) | A<br>(mm) | B<br>(mm) | C<br>(mm) | D<br>(mm) | E<br>(mm) | F<br>(mm) | G<br>(mm) |
|-------|----------------|-----------|-----------|-----------|-----------|-----------|-----------|-----------|
| 50mm  | 3              | 195       | 83        | 44        | 32        | 102       | 260       | 32        |
| 65mm  | 4              | 207       | 95        | 48        | 32        | 121       | 260       | 46        |
| 80mm  | 5              | 213       | 102       | 48        | 32        | 130       | 260       | 64        |
| 100mm | 7              | 232       | 124       | 54        | 32        | 171       | 260       | 90        |
| 125mm | 8              | 245       | 136       | 57        | 32        | 197       | 260       | 111       |
| 150mm | 9              | 257       | 150       | 57        | 32        | 219       | 260       | 145       |
| 200mm | 15             | 305       | 197       | 63        | 44        | 268       | 356       | 193       |