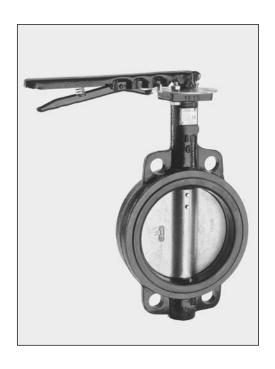

# F611, F621, F626 GEM Butterfly Valves

# Semi-Lugged Lever Operated Valves to BSEN593

#### Key Features:

- Aluminium Bronze disc
- Stainless steel shaft
- Lockable trigger lever
- Valves are suitable for use with flanges conforming to BSEN1092-2 PN10 or PN16 and ANSI B16.1 Class 125