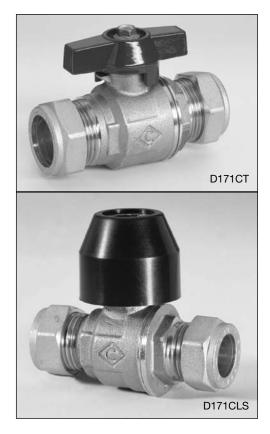

D171CT / D171CLS Ball Valve PN16

WRAS STE CRANE

## D171CT Compression Ended T-Handle Ball Valve D171CLS Compression Ended Lockshield Ball Valve

Crane D171 Ball Valves are light, compact units which are easy to install and operate, yet their robust construction ensures long, trouble free service life.

In addition the D171CT and D171CLS are WRAS approved.