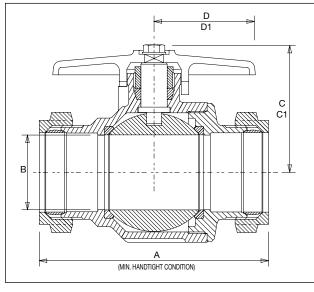

## **Dimensional Drawing**

### **Dimensions and Weights**

| Size | Weight<br>(kg) | A<br>(mm) | B<br>(mm) | C<br>(mm) | C1 (mm)<br>D171CLS | D<br>(mm) | D1 (mm)<br>D171CLS |
|------|----------------|-----------|-----------|-----------|--------------------|-----------|--------------------|
| 15mm | 0.25           | 80        | 15        | 42        | 48                 | 55        | 29                 |
| 22mm | 0.47           | 84        | 20        | 43        | 51                 | 55        | 36                 |
| 28mm | 0.73           | 95        | 25        | 53        | 58                 | 83        | 39                 |