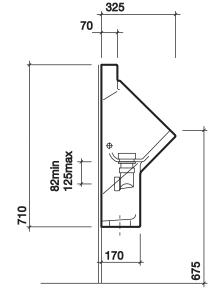

#### waterless urinal

375 x 710 x 325mm.

including fixings VC7520WH

#### fixings

Bowl screwed to wall with brackets.

All measurements shown are in millimetres. Drawing sizes