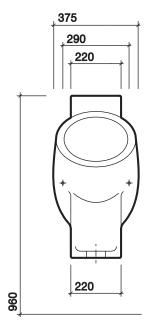

#### waterless urinal

375 x 710 x 325mm.

including fixings VC7520WH

#### fixings

Bowl screwed to wall with brackets.

All measurements shown are in millimetres. Drawing sizes