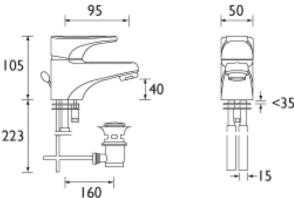

#### **Product**Specification

Product Code: JU EBAS C
Finishes: Chrome
Product Type: Contemporary

**Construction:** Bodies are of all brass construction

and are designed to conform to BS EN 200

**Cartridge/Valve Type:**40mm Eco ceramic disc cartridge **Supply:**Suitable for all plumbing systems,

ideally balanced

Inlet Connections: M10 x 15mm flexible tail pipes Water Pressure: Min. 0.2 bar, Max. 8.0 bar