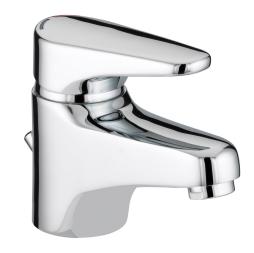

#### JUTE BASIN MIXER with ECO CLICK CHROME

#### **Product**Specification

Product Code: JU EBAS C
Finishes: Chrome
Product Type: Contemporary

**Construction:** Bodies are of all brass construction

and are designed to conform to BS EN 200

**Cartridge/Valve Type:**40mm Eco ceramic disc cartridge **Supply:**Suitable for all plumbing systems,