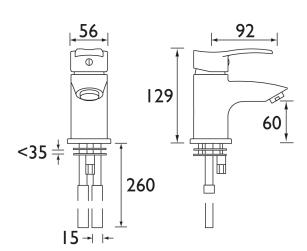

### **Product**Specification

Product Code: CAP BASNW C
Finish: Chrome
Product Type: Contemporary

**Construction:** Bodies are of all brass construction

and are designed to conform to BS EN 200

**Cartridge/Valve Type:** 35mm ceramic disc cartridge **Supply:** Suitable for all plumbing systems,

ideally balanced

**Inlet Connections:** M10 x 15mm flexible connection inlets

Water Pressure: Min. 0.2 bar, Max. 8.0 bar