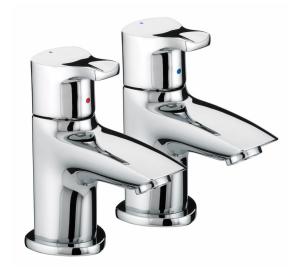

#### CAPRI BASIN TAPS CHROME

#### **Product**Specification

Product Code: CAP ½ C
Finishes: Chrome
Product Type: Contemporary

**Construction:** Bodies are of all brass construction

and are designed to conform to BS EN 200

**Valve Type:** ½", ¼ turn ceramic disc valves **Supply:** Suitable for all plumbing systems,