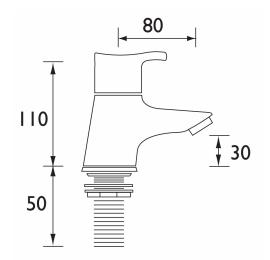

#### **Product**Specification

Product Code: CAP ½ C
Finishes: Chrome
Product Type: Contemporary

**Construction:** Bodies are of all brass construction

and are designed to conform to BS EN 200

**Valve Type:** ½", ¼ turn ceramic disc valves **Supply:** Suitable for all plumbing systems,

ideally balanced

**Inlet Connections:** ½ " BSP

Water Pressure: Min. 0.2 bar, Max. 8.0 bar