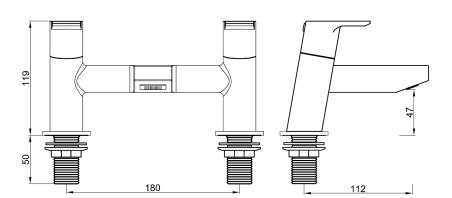

# **Product**Specification

**Product Code:** PS BF C **Finish:** Chrome

**Product Type:** Contemporary

**Construction:** Body is of brass construction and

designed to conform to BS EN 200

Valve Type: 3/4" Ceramic disc valve 3/4 turn
Supply: Suitable for all plumbing systems

**Inlet Connections:** 34" BSP threaded tail

**Outlet Connection:** Rectangular flow straightener

Water Pressure: Min 0.2bar Max 7.0bar