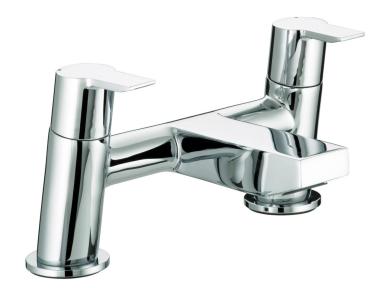

### **PISA**

### BATH FILLER CHROME

# **Product**Specification

**Product Code:** PS BF C **Finish:** Chrome

**Product Type:** Contemporary

**Construction:** Body is of brass construction and

designed to conform to BS EN 200

Valve Type: 3/4" Ceramic disc valve 3/4 turn
Supply: Suitable for all plumbing systems