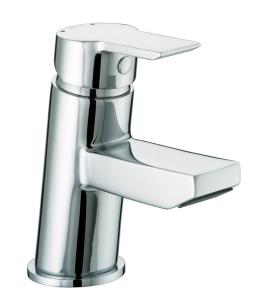

### **PISA**

### SMALL BASIN MIXER CHROME

## **Product**Specification

**Product Code:** PS SMBAS C Chrome

**Product Type:** Contemporary

**Construction:** Body is of brass construction and designed

to conform to BS EN 200

**Cartridge Type:** 35mm Cartridge