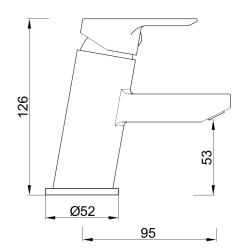

## **Product**Specification

**Product Code:** PS SMBAS C Chrome

**Product Type:** Contemporary

**Construction:** Body is of brass construction and designed

to conform to BS EN 200

**Cartridge Type:** 35mm Cartridge

Supply:Suitable for all plumbing systemsInlet Connections:2 x M10 x15mm Copper tailsOutlet Connection:Rectangular flow straightener

Water Pressure: Min 0.2bar Max 7.0bar