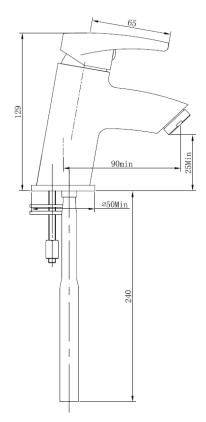

Inlet Connections:M10 x 15mm copper tailsOutlet Connection:M24 flow straightenerWater Pressure:Min 0.2bar Max 10.0bar