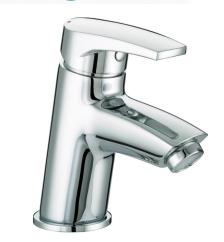

## **ORTA**

#### BASIN MIXER WITHOUT WASTE CHROME

## **Product**Specification

**Product Code:** OR BASNW C Chrome

Product Type: Contemporary

**Construction:** Body is of brass construction and designed to

conform to BS EN 200

**Cartridge Type:** 35mm Cartridge with distributor **Supply:** Suitable for all plumbing systems