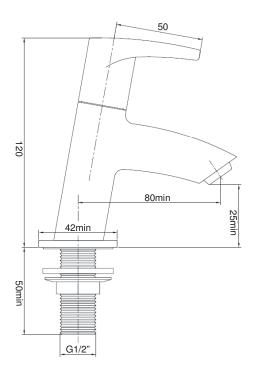

## **Product**Specification

**Product Code:** OR ½ C **Finish:** Chrome

**Product Type:** Contemporary

**Construction:** Body is of brass construction and designed

to conform to BS EN200

Valve Type: ½" Ceramic disc valve ¼ turn
Supply: Suitable for all plumbing systems

Inlet Connections:½" BSP threaded tailOutlet Connection:M24 x 1 flow straightenerWater Pressure:Min 0.2bar Max 10.0bar