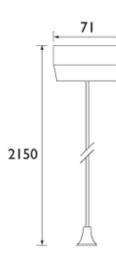

## ProductSpecification

| Product Code: | NG KIT C     |
|---------------|--------------|
| Finishes:     | White        |
| Product Type: | Contemporary |
| Construction: | Plastic      |