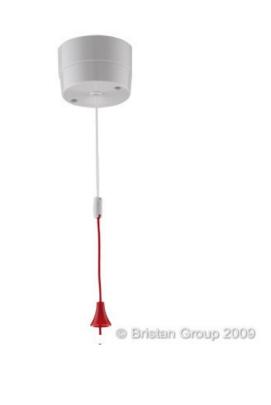

## **Additional**Information

- White plastic switch with red and white pull cord.
- Used to start a shower booster pump when the gravity flow rate is too low to start the pump.
- Complete with electrical wiring for easy assembly.