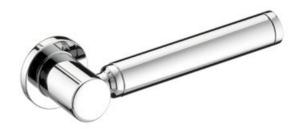

# PRISM CISTERN LEVER CONTEMPORARY ROUND CISTERN LEVER

### **Product**Specification

| Product Code: | W CL8 C            |
|---------------|--------------------|
| Finishes:     | Chrome             |
| Product Type: | Contemporary       |
| Construction: | Brass construction |