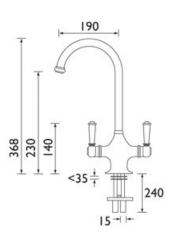

### **Product**Specification

**Product Code:** ST SNK C / ST SNK BN

**Finishes:** Chrome / Brushed Nickel

**Product Type:** Traditional

**Construction:** Body is of brass construction

and is designed to conform to BS EN 200

Valve Type: ½" turn ½" ceramic disc valves

**Supply:** Suitable for all plumbing systems, ideally balanced

**Inlet Connections:** M12 x 15mm screw-in copper inlet pipes

Water Pressure: Min. 0.2 bar, Max. 8.0 bar