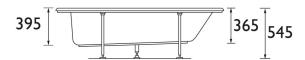

## **Product**Specification

**Product Code:** QST AB 170X70 SE BTH W

QST AB 170 PANEL W QST AB 70 PANEL W

Finishes: White

**Product Type:** Contemporary

**Construction:** 5mm Cast Acrylic and designed to conform

to BS4305-1 and BS4305-2

Capacity to Overflow: 185 Litres