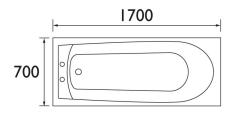

## **QUEST**

Quest 1700 x 700 Single Ended Bath and Bath Panels

## **Product**Specification

**Product Code:** QST AB 170X70 SE BTH W

QST AB 170 PANEL W QST AB 70 PANEL W

Finishes: White

**Product Type:** Contemporary

**Construction:** 5mm Cast Acrylic and designed to conform

to BS4305-1 and BS4305-2

Capacity to Overflow: 185 Litres