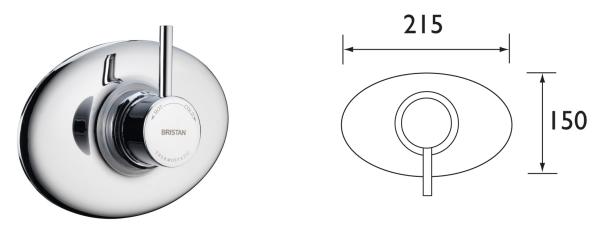

#### ProductSpecification

| Product Code: | KIT UNI OVL3 C |
|---------------|----------------|
| Finish:       | Chrome         |
| Product Type: | Contemporary   |
| Construction: | Plastic (ABS)  |

\*shown with Prism thermostatic single control shower valve

### **Additional**Information

- Supplied with wall outlet.
- To be used with Prism Thermostatic Single Control Surface Mounted Shower Valve (PM SQSHXVO C) to convert to concealed version.
- Chrome plated to BS EN 248.