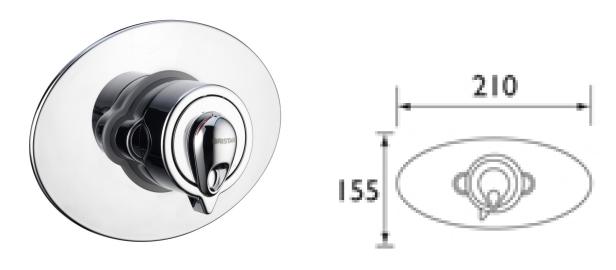

## **CONCEALING PLATE KIT**

**OVAL CONCEALING PLATE KIT** 

## **Product**Specification

**Product Code:** KIT UNI OVL1 C / KIT UNI OVL1 G

Finishes: Chrome / Gold

**Product Type:** Contemporary

Construction: Plastic (ABS)

\*shown with Java thermostatic shower valve