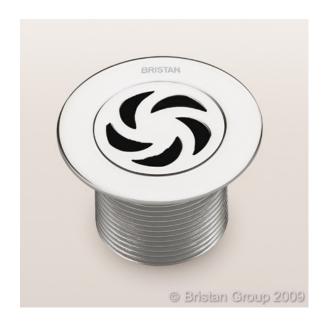

## LUXURY SHOWER WASTE WITH REMOVABLE GRID (SHORT)

## **Product**Specification

Product Code: W SHW3 C / W SHW3 G

Finishes: Chrome / Gold

**Product Type:** Contemporary

**Construction:** Waste is of brass construction

Waste Connection: G 1 ½"

#### **Additional**Information

- Inner waste grid lifts out for easy cleaning.
- Diameter of flange 70mm.
- Length of the waste body is 40mm (1 ½")
- May not be suitable for some pumped or power shower installations as faster flowing waste grid maybe required.