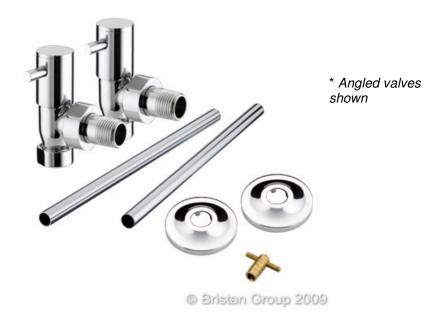

#### **Additional**Information

- Pack includes: bleed key, 2 x chrome plated connectors, 2 x pipe rosettes, 2 x 15mm copper plated tubes, 2 x valves
- RV DLA C angled valves
- RV DLS C straight valves
- · Supplied with metal heads
- Chrome plated to BS EN 248