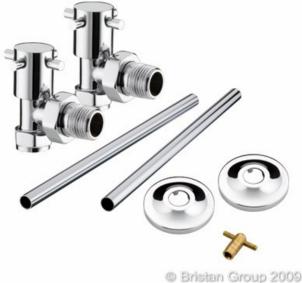

\* Angled valves shown

### **Additional**Information

- Pack includes: bleed key, 2 x pipe rosettes, 2 x 15mm copper plated tubes, 2 x valves
- RV XHDA C angled valves
- RV XHDS C straight valves
- Supplied with metal heads
- Chrome plated to BS EN 248