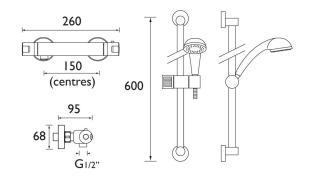

### **Product**Specification

**Product Code:** DUC SHXARFF C

Finish: Chrome

**Product Type:** Contemporary

**Construction:** Body is of brass construction **Valve Type:** 1/4 turn 1/2" ceramic disc valve

Cartridge Type: Thermostatic cartridge

**Supply:** Suitable for all plumbing systems, preferably balanced

**Inlet Connections:** 15mm compression connections

Outlet Connection: G 1/2"

Water Pressure: Min. 0.1 bar, Max. 5.0 bar
Dimensions for Fitting: 150mm inlet centres