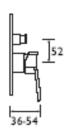

### **Product**Specification

Product Code:CAP SHCMDIV CFinish:Chrome platedProduct Type:Contemporary

**Construction:** Bodies are of all brass construction

Cartridge: Ceramic disc cartridge

**Supply:** Suitable for all plumbing systems, ideally balanced

Inlet Connections:  $G \frac{1}{2}$ " (female) Outlet Connection:  $G \frac{1}{2}$ " (female)

Water Pressure: Min 1.0 bar, Max 10.0 bar