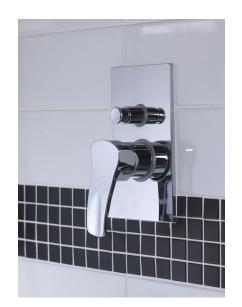

#### Capri Manual Shower with Diverter to Handset

### **Product**Specification

Product Code:CAP SHCMDIV CFinish:Chrome platedProduct Type:Contemporary

**Construction:** Bodies are of all brass construction

Cartridge: Ceramic disc cartridge

**Supply:** Suitable for all plumbing systems, ideally balanced

#### **Additional**Information

- Single lever on/off flow control with push/pull diverter button
- Chrome plated to BS EN 248
- Recessed model only available

**Technical Advice:** For further information please call 0844 7016273 or email customercare@bristan.com