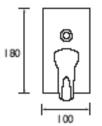

### **Product**Specification

Product Code:CAP SHCMDIV CFinish:Chrome platedProduct Type:Contemporary

**Construction:** Bodies are of all brass construction

Cartridge: Ceramic disc cartridge

**Supply:** Suitable for all plumbing systems, ideally balanced

Inlet Connections:  $G \frac{1}{2}$ " (female) Outlet Connection:  $G \frac{1}{2}$ " (female)

Water Pressure: Min 1.0 bar, Max 10.0 bar