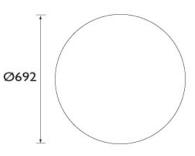

#### **Product**Specification

| Product Code: | PM MR        |
|---------------|--------------|
| Finish:       | Chrome       |
| Product Type: | Contemporary |

BRISTAN