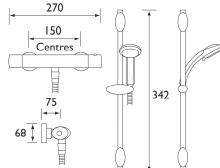

## **Product Specification**

Product Code: OL SHXSMFF C

Finish: Chrome

Product Type: Contemporary

Construction: Bodies are all brass construction
Cartridge/Valve Type: 1/4 turn 1/2" Ceramic disc valve

Supply: Suitable for all plumbing systems, preferably balanced Inlet Connections: 15mm compression connections with 150mm centres

Outlet Connections: G 1/2"

Water Pressure: Min 0.3 bar, Max 5.0 bar