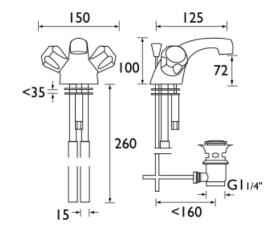

# VALUE CLUB DUAL FLOW BASIN MIXER WITH POP-UP WASTE

#### **Product**Specification

**Product Code:** VAC DFBAS C MT, VAC DFBAS C NH

Finishes: Chrome

**Product Type:** Contemporary

**Construction:** Tap bodies are of all brass construction

**Valve Type:** ½" Standard valve

**Supply:** Suitable for all plumbing systems, preferably balanced

**Inlet Connections:** 15mm Copper tails

Water Pressure: Min 0.2 bar, Max. 7.0 bar