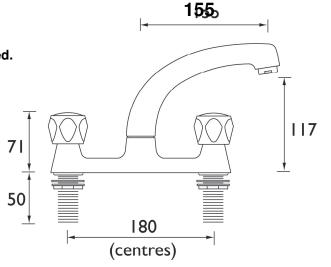

### **Product** Specification

**Product Code:** VAC DSM C MT, VAC DSM C NH

Finishes: Chrome

**Product Type:** Contemporary

**Construction:** Taps bodies are of all brass

construction

Cartridge/Valve Type: 1/2" Standard valve