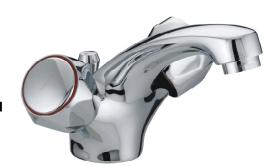

# Value Club Range

Value Club Basin Mixer with Pop-up Waste Chrome

### **Product** Specification

VAC BAS C MT, VAC BAS C NH **Product Code:** 

Finishes: Chrome

Contemporary **Product Type:** 

**Construction:** Taps bodies are of all brass

construction

Cartridge/Valve Type: 1/2" Standard valve

#### **Additional** Information

- · Supplied with Metal Heads
- · Supplied with metal fixing nut
- Chrome plated to BS EN 248
- VAC BAS C NH (Supplied with NO HEADS)

**Technical Advice:** For further information please call 0844 7016273 or email