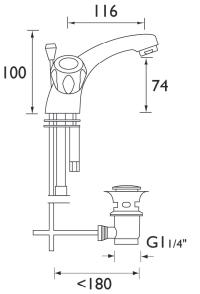

### **Product** Specification

VAC BAS C MT, VAC BAS C NH **Product Code:** 

Finishes: Chrome

Contemporary **Product Type:** 

**Construction:** Taps bodies are of all brass

construction

Cartridge/Valve Type: 1/2" Standard valve

Supply: Suitable for all plumbing

systems, ideally balanced.

Inlet Connections: 15mm Copper Tails

**Water Pressure** Min 0.2 bar, Max 7.0 bar