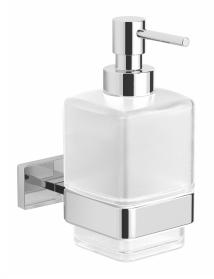

## CONTEMPORARY BATHROOM ACCESSORY

VENTIS WALL MOUNTED SOAP DISPENSER

## **Product**Specification

**Product Code:** VE SOAP C **Finish:** Chrome

**Product Type:** Contemporary

(Dimensions in mm)

## **Additional**Information

- · The holder is made from brass with a chrome plated finish
- Supplied with screws and fixings
- Other accessories available from Ventis range: Toilet roll holder (VE ROLL C)