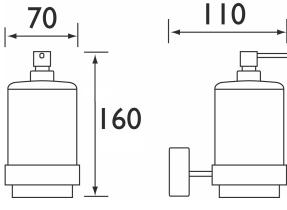

## **Product**Specification

**Product Code:** VE SOAP C **Finish:** Chrome

**Product Type:** Contemporary

(Dimensions in mm)