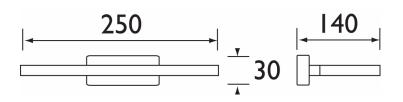

## CONTEMPORARY BATHROOM ACCESSORY VENTIS SHELF

**Product**Specification

Product Code: Finish: Product Type: VE SHELF C Chrome Contemporary

(Dimensions in mm)