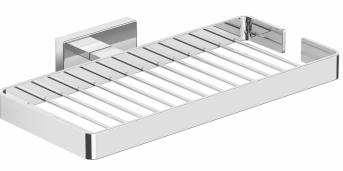

## CONTEMPORARY BATHROOM ACCESSORY VENTIS SHELF

**Product**Specification

Product Code: Finish: Product Type: VE SHELF C Chrome Contemporary

(Dimensions in mm)

## **Additional**Information

- The shelf is made from brass with a chrome plated finish
- Supplied with screws and fixings
- Other accessories available from Ventis range:

Towel ring (VE RING C) Wall mounted soap dispenser (VE SOAP C) Wall mounted tumbler & holder (VE HOLD C) Towel rail (VE RAIL C) Robe hook (VE HOOK C) Toilet roll holder (VE ROLL C)