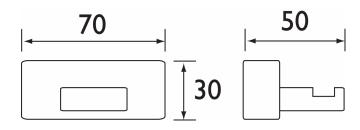

## **Product**Specification

**Product Code:** VE HOOK C **Finish:** Chrome

**Product Type:** Contemporary

(Dimensions in mm)