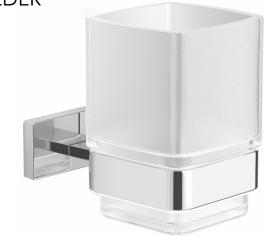

## **CONTEMPORARY BATHROOM ACCESSORY**

VENTIS WALL MOUNTED TUMBLER & HOLDER

## **Product**Specification

**Product Code:** VE HOLD C **Finish:** Chrome

**Product Type:** Contemporary

(Dimensions in mm)

## **Additional**Information

- · The holder is made from brass with a chrome plated finish
- Supplied with screws and fixings

Other accessories available from Ventis range:
 Toilet roll holder (VE ROLL C)