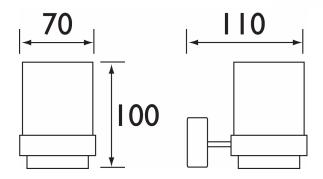

## **Product**Specification

**Product Code:** VE HOLD C **Finish:** Chrome

**Product Type:** Contemporary

(Dimensions in mm)