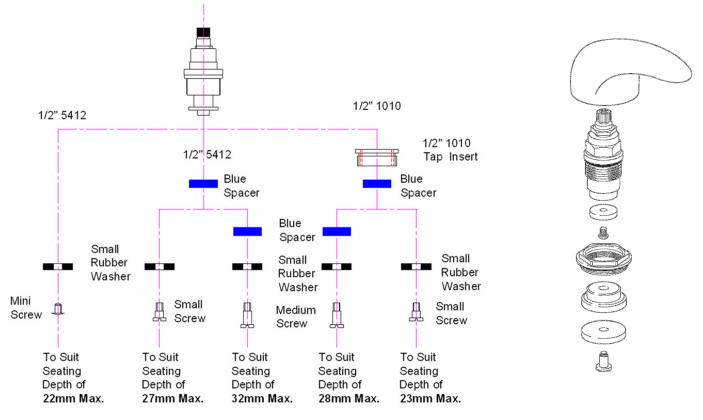

### **Additional**Information

- 1/2" Reviver packs suitable for use with most 1/2" 5412 and 1/2" 1010 taps
- 3/4" Reviver packs suitable for use with most 3/4" 5412 and 3/4" 1010 taps
- · image below shows different configurations of components to meet various seating depths