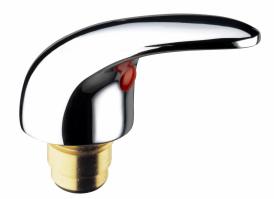

## TAP REVIVERSTAP REVIVER 1/2 & 3/4 SINGLE LEVER

#### **Product**Specification

| Product Code: | R ½ SL & R ¾ SL                                               |
|---------------|---------------------------------------------------------------|
| Finishes:     | Chrome plated                                                 |
| Product Type: | Contemporary                                                  |
| Valve Type:   | 1/2" & 3/4" rapid action (approx. 90° turn) compression valve |
| Supply:       | Suitable for use with all plumbing systems                    |