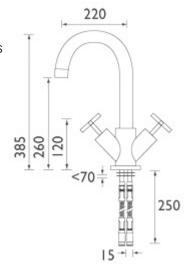

### **Product**Specification

**Product Code:** QT SNK C

Finishes: Chrome

**Product Type:** Contemporary

**Construction:** Bodies are of all brass construction

and are designed to conform to BS EN 200

Cartridge/Valve Type: ½" x ¼ turn ceramic disc valves

**Supply:** Suitable for all plumbing systems

**Inlet Connections:** Flexible inlet pipes with G ½" (male) connections

Water Pressure: Min. 0.2 bar, Max. 8.0 bar