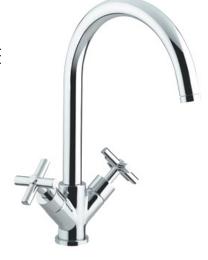

### QUADRANT MONOBLOC SINK MIXER CHROME

### **Product**Specification

**Product Code:** QT SNK C

Finishes: Chrome

**Product Type:** Contemporary

**Construction:** Bodies are of all brass construction

and are designed to conform to BS EN 200

Cartridge/Valve Type: ½" x ¼ turn ceramic disc valves