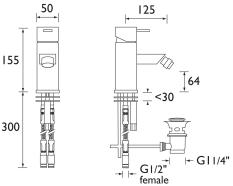

#### **Product**Specification

| Product Code:<br>Finishes: | QD BID C<br>Chrome                                  |
|----------------------------|-----------------------------------------------------|
| Product Type:              | Contemporary                                        |
| Construction:              | Bodies are of all brass construction                |
|                            | and are designed to conform to BS EN 200            |
| Cartridge/Valve Type:      | 35mm ceramic disc cartridge                         |
| Supply:                    | Suitable for all plumbing systems, ideally balanced |
| Inlet Connections:         | 1/2'' Female flexible inlets                        |
| Outlet Connection:         | Flow straightener                                   |
| Water Pressure:            | Min. 0.5 bar, Max. 8.0 bar                          |