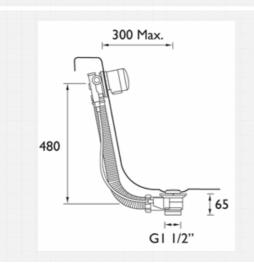

## **Product**Specification

Product code: PM WFILL C
Finish: Chrome

**Inlet Connections:** 3/4" at filler elbows & 22mm

compression flexible connectors

Water Pressure: Min. 0.2 bar Max. 8.0 bar

Maximum Bath Thickness: 12mm

### FlowRates litres per minute

| <b>System</b> Pressure | <b>0.2</b> bar | <b>0.3</b> bar | <b>0.4</b> bar | <b>0.5</b> bar | <b>1</b> bar |
|------------------------|----------------|----------------|----------------|----------------|--------------|
| PM WFILL C             | 14.2           | 17.7           | 20.5           | 22.9           | 32.3         |