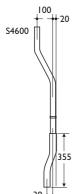

Upper section 35mm O.D. Bottom offset or bend 38mm O.D.

Flushpipes can be reduced in height on site, provided WC will flush with the cistern fixed at a lower height.

- Telescopic
- Top and back inlet WCs
- Variable heights

#### For Conceala cistern

For Clena cistern

#### Illustrated

\$4600 telescopic flushpipe, 1675mm and clip to suit Clena cistern and top inlet WC S4601 telescopic flushpipe, 1675mm and clip to suit Clena cistern and back inlet WC S4602 telescopic flushpipe, 1675mm to suit Conceala cistern and back inlet WC