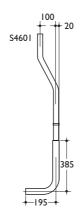

Upper section 35mm O.D. Bottom offset or bend 38mm O.D.

Flushpipes can be reduced in height on site, provided WC will flush with the cistern fixed at a lower height.

- Telescopic
- Top and back inlet WCs
- Variable heights

#### For Conceala cistern

For Clena cistern

#### Illustrated

\$4600 telescopic flushpipe, 1675mm and clip to suit Clena cistern and top inlet WC S4601 telescopic flushpipe, 1675mm and clip to suit Clena cistern and back inlet WC S4602 telescopic flushpipe, 1675mm to suit Conceala cistern and back inlet WC