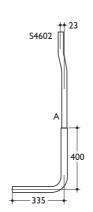

Upper section 35mm O.D. Bottom offset or bend 38mm O.D.

Flushpipes can be reduced in height on site, provided WC will flush with the cistern fixed at a lower height.

- Telescopic
- Top and back inlet WCs
- Variable heights

#### For Conceala cistern

For Clena cistern

#### Illustrated

\$4600 telescopic flushpipe, 1675mm and clip to suit Clena cistern and top inlet WC S4601 telescopic flushpipe, 1675mm and clip to suit Clena cistern and back inlet WC S4602 telescopic flushpipe, 1675mm to suit Conceala cistern and back inlet WC