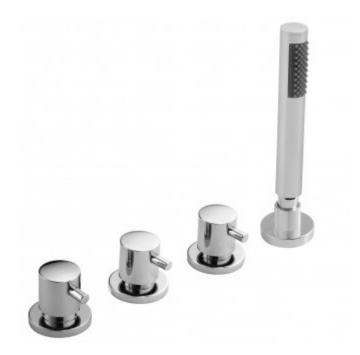

## description:

4 hole bath shower mixer deck mounted without spout

for use with bath filler waste and overflow cold ceramic cartridge ELE-VALVE/CD-3/4-CL hot ceramic cartridge ELE-VALVE/CD-3/4-HT 2 x 3/4" x 500mm flexipipe connections valve deck mount drill hole diameter 33mm diverter deck mount drill hole diameter 46mm handset deck mount drill hole diameter 27mm